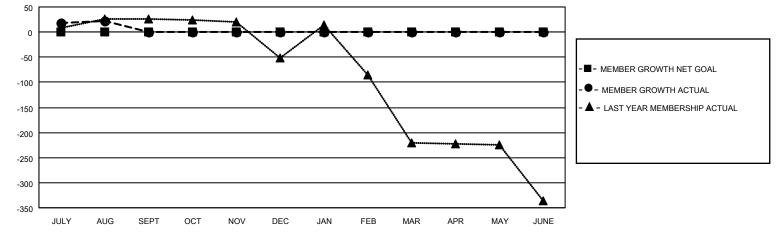

## GOALS AND ACTUAL MEMBERS CUMULATIVE

| DROPPED CLUBS: 1 |    | 9 CLUBS OF 46 ADDED 1 OR<br>MORE NEW MEMBERS | GENDER DISTRIBUTION       |                |
|------------------|----|----------------------------------------------|---------------------------|----------------|
|                  |    | WORL NEW MEMBERS                             | MALE                      | 1,247 (83.02%) |
|                  |    |                                              | FEMALE                    | 255 (16.98%)   |
| DROPPED MEMBERS  |    |                                              | NON BINARY                | 0 (0.00%)      |
|                  | •  |                                              | PREFER NOT TO ANSWER      | 0 (0.00%)      |
| DECEASED         | Ü  |                                              |                           |                |
| CLUB CANCELLED   | 3  | CLICK HERE FOR CUMULATIVE                    | TOTAL FAMILY UNIT MEMBERS | 136            |
| OTHER            | 8  | MEMBERSHIP DATA                              |                           |                |
| TOTAL            | 11 |                                              | FAMILY MEMBERS PAYING HAL | F DUES 76      |
|                  |    |                                              |                           |                |