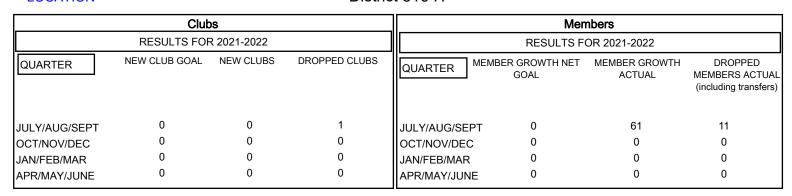

## GOALS AND ACTUAL NEW CLUBS CUMULATIVE

## GOALS AND ACTUAL MEMBERS CUMULATIVE

| DROPPED CLUBS: 1 |    | 9 CLUBS OF 46 ADDED 1 OR<br>MORE NEW MEMBERS | GENDER DISTRIBUTION       |                |
|------------------|----|----------------------------------------------|---------------------------|----------------|
|                  |    | WORL NEW MEMBERS                             | MALE                      | 1,247 (83.02%) |
|                  |    |                                              | FEMALE                    | 255 (16.98%)   |
| DROPPED MEMBERS  |    |                                              | NON BINARY                | 0 (0.00%)      |
|                  | •  |                                              | PREFER NOT TO ANSWER      | 0 (0.00%)      |
| DECEASED         | Ü  |                                              |                           |                |
| CLUB CANCELLED   | 3  | CLICK HERE FOR CUMULATIVE                    | TOTAL FAMILY UNIT MEMBERS | 136            |
| OTHER            | 8  | MEMBERSHIP DATA                              |                           |                |
| TOTAL            | 11 |                                              | FAMILY MEMBERS PAYING HAL | F DUES 76      |
|                  |    |                                              |                           |                |